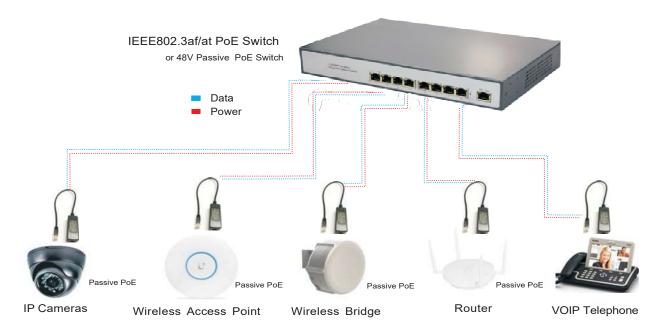

## **Applications**

- IP Cameras(Passive Poe)
   Security and alarm systems(Passive PoE)
- Wireless access point(Passive PoE)
   VOIP telephone(Passive PoE)
- Point of sale network terminal equipment(Passive PoE)

This device lets you use any 48V PoE source (including Passive PoE, Telecom PoE, 802.3af and 802.3at) to power RouterBOARD, UBNT, MTK, devices. Simply plug any 48V PoE powered ethernet cable into one port, and any 8-30V capable RouterBOARD, UBNT, MTK device into the other. This device is capable to provide high power output - up to 15W.

You can power it with virtually any 36-57V PoE solutions available on market today (Passive, Telecom, 802.3af and 802.3at)

Ethernet shield pins are inside the Ethernet connectors, so that shielded ethernet can be used, to ground either at the converter itself, or at the devices at both ends. Supports 10/100/1000Mbps Etherne.