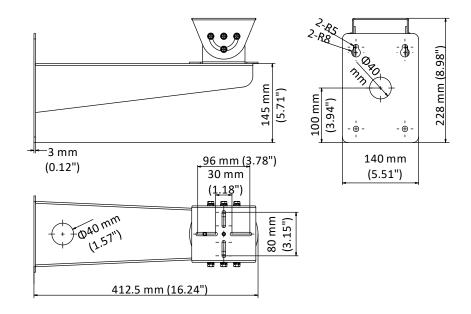

## **Dimension**

## **Parameter**

| Model       | DS-1701ZJ-AC1(OS)                                   |
|-------------|-----------------------------------------------------|
| Parameters  | Wall Mount                                          |
| Appearance  | Silver moon grey                                    |
| Application | Suitable for indoor and outdoor installation        |
| Material    | Stainless steel 316L                                |
| Dimension   | 228 mm × 140 mm × 412.5 mm (8.98" × 5.51" × 16.24") |
| Weight      | Approx. 3800 g (8.38 lb.)                           |