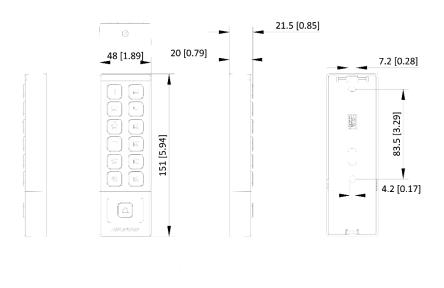

### Dimension

Unit: mm [inch]

SCALE 1:1

Headquarters No.555 Qianmo Road, Binjiang District, Hangzhou 310051, China T +86-571-8807-5998 www.hikvision.com

Follow us on social media to get the latest product and solution information.