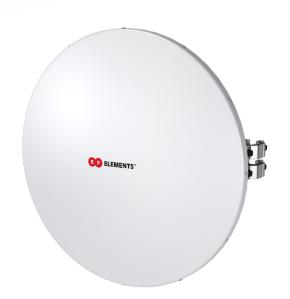

# for UltraDish™ 29 WB

High quality radome protects the UltraDish™ 29 WB from weather elements and decreases the wind load of the antenna.

Radome is made of high-quality UV-resistant plastic and stainless steel. A drain hole on the bottom ensures any condensed water will leak out.