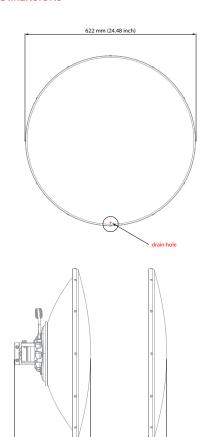

|
| Wind Load                | 358/40 N - Front/Side at 160 km/h (100 mi/h)                                                                                    |
| Effective Projected Area | 3012/322 cm <sup>2</sup> - Front/Side (466.8/49.4 in <sup>2</sup> )                                                             |
| Weight                   | 1.2 kg / 2.6 lbs – single unit<br>1.5 kg / 3.3 lbs – single unit incl. package<br>14.4 kg / 31.7 lbs – (10 units) incl. package |
| Dimensions               | Wholesale Box:<br>674 × 632 × 80 mm (26.5 x 24.8 x 3.14 inch)                                                                   |

### COMPATIBLE ANTENNA

UltraDish™ 29 WB (UD29WB)

#### **PRODUCT DIMENSIONS**