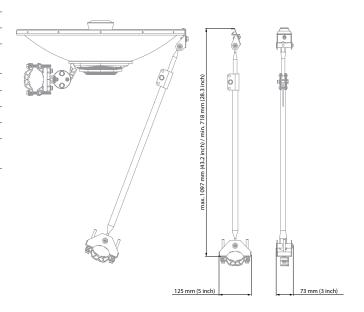

unting Diameter   | 40-80 mm (1.5-3.1 inch) Recommended as close to 80 mm (3.1 inch) as possible     |
| Mechanical Adjustment    | ± 20° Elevation, ± 90° Azimuth                                                   |
| Wind Survival            | 160 km/h (100 mi/h)                                                              |
| Wind Load                | 371/42 N - Front/Side at 160 km/h (100 mi/h)                                     |
| Effective Projected Area | 3002/281 cm <sup>2</sup> - Front/Side (465.3/43.5 in <sup>2</sup> )              |
| Weight                   | 1.22 kg / 2.68 lbs – single unit<br>1.8kg / 3.96 lbs – single unit incl. package |
| Dimensions               | Retail Box Single unit:<br>750 × 150 × 90 mm (29.5 × 5.9 × 3.5 inch)             |

### PRODUCT DIMENSIONS



## **COMPATIBLE ANTENNA**

UltraDish™ 29 WB (UD29WB)