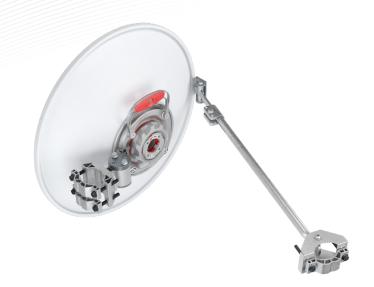

# **Side Strut**

# for UltraDish™ 29 WB

Engineered for strength and durability, this Side Strut is made from lightweight aluminum with corrosion-resistant stainless steel hardware.

Designed to enhance the stability and performance of your UltraDish™ 29 WB Antenna, it ensures long-lasting reliability even in harsh outdoor condition